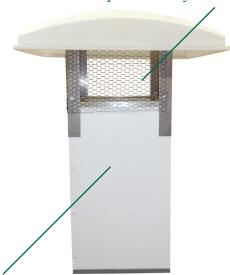

## Changes you should know about:

- Redesigned outer skin is constructed of painted aluminum sheets for long-lasting protection from the elements.
- Redesigned bird netting kits for better bird exclusion and easier installation.

Heavy duty stainless-steel or PVC-coated galvanized screens keep birds out of the barn.

Painted aluminum sheets are lightweight but extremely durable to provide long-lasting protection from harsh elements.