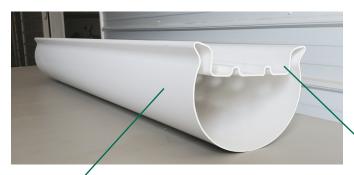

## VAL-CO Introduces the Oasis™ Cool Cell Header Kit & Trough

Improve your farm's cooling system with the VAL-CO Oasis recirculating pad cooling header kit and trough.

New trough uses the same sturdy shape that has been field-proven for years.

Raised ribs in trough keep pad out of water flow to extend pad life and reduce damage to pad bottoms.

Stainless steel trough supports won't rust or stain buildings.

Easy to clean and winterize with multiple access fittings.

Toolless trough cover opening provides quick access to

distribution pipe for cleaning and inspection by holding itself open.

Holds approximately 15 more gallons of water. Greater system volume reduces risk of pump running dry.