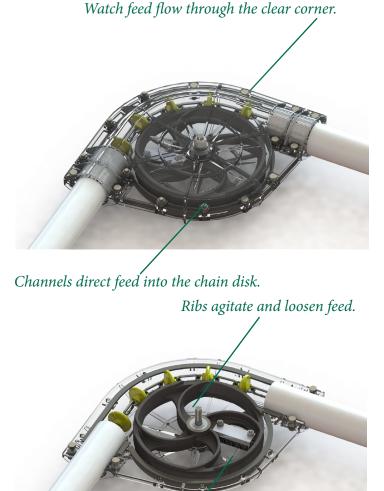

## ClearFlo Chain Disk Corners **Patent Pending**

VAL-CO has introduced clear, self-cleaning corners for the chain disk feed delivery system.

- Cast iron wheel has spokes that direct feed to the outside of the wheel.
- Channels on the outer rim allow feed to flow out but limit the amount of feed that can get in.
- A brush cleans the bottom of the housing.
- Ribs within the housing bumps rotating feed and pushes it to the outside of the wheel where it gets picked back up by the chain disk.

After the chain empties, the VAL-CO ClearFlo corner can empty in less than a minute, depending on orientation and feed type.

Best Regards, Sean Francey, General Manager