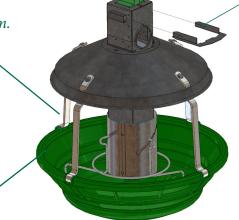

## Two-piece Tower Turkey Pan (460280)

The new two-piece tower turkey pan is ideal for retrofits or replacements. This new tower allows the feeder to be installed directly on to the feed line in place, rather than slid on from the end.

## **Features & Benefits**

- Easily installs in place on the feed line.
- Durable metal construction for stability.
- U-Clip ensures pan locks securely to the line.
- Taller struts allow easy access for larger birds.

Two-piece tower easily connects to feed tube for quick installation.

Best Regards, Sean Francey, General Manager

*Taller struts for more head room.* 

Sturdy plastic pan withstands aggressive feeding of large birds.