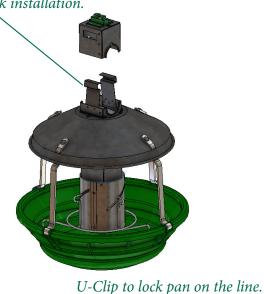

## Two-piece Tower Turkey Pan (460280)

The new two-piece tower turkey pan is ideal for retrofits or replacements. This new tower allows the feeder to be installed directly on to the feed line in place, rather than slid on from the end.

## **Features & Benefits**

- Easily installs in place on the feed line.
- Durable metal construction for stability.
- U-Clip ensures pan locks securely to the line.
- Taller struts allow easy access for larger birds.

Two-piece tower easily connects to feed tube for quick installation.

Best Regards, Sean Francey, General Manager

*Taller struts for more head room.* 

Sturdy plastic pan withstands aggressive feeding of large birds.