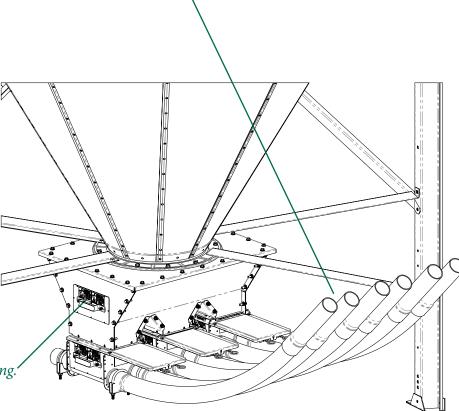

## Triple Upper Boot (500850)

The 500850 Triple Upper Boot is designed to provide more feed to more flexible auger lines from one source. When used in conjunction with the double lower boot, up to six auger lines can run from a single feed bin!

**Features & Benefits** 

- Comes preassembled
- Two access doors for easy cleaning
- 14-gauge galvanized steel

The Triple Boot bolts directly to 6ft, 7ft, and 9ft top collars. On 12ft bins, collars must be drilled.

For use with Auger Models 720, 725, 730, & 735.

Best Regards, Sean Francey, General Manager

Access doors for easy cleaning.

Up to six possible auger lines!