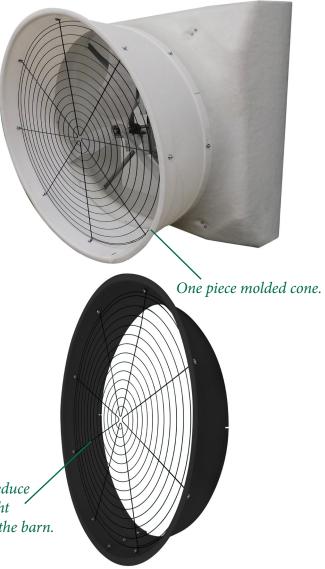

## Poly short cone for 54" Fiberglass Fans

VAL-CO has recently introduced a poly short cone for use on 54" Fiberglass Fans. Available in white or black (standard with Sable fans).

## Features & Benefits:

- Black exterior reduces light exposure in the barn.
- Flanged lip allows easy install of bonnet or cone cover.
- Reduces the possibility of fan damage in areas of heavy snow fall.

Designed for simple installation, the one piece molded cone uses less hardware and can be attached to fan housing before installation through the wall.

Short cones are ideal for northern areas where heavy snow fall is a frequent problem.

PN 954213W for white; 954213B for black.

Happy Selling! Sean Francey, General Manager

Str

Black cones reduce amount of light reflected into the barn.

Customer Service: 1-800-998-2526 www.val-co.com marcom@val-co.com