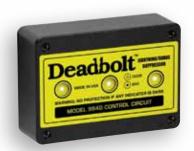

## Deadbolt<sup>™</sup> Lightning/Surge Suppressor

Lightning strikes are the leading cause of electronic failures in confinement buildings. Electric lines, telephone lines and data communication lines become antennas when lightning strikes, leading destruction straight to your control. Some electronic controls have limited lightning/surge protection built in to protect against normal stray surges. The Deadbolt Lightning/Surge Suppressors increase the level of protection. Protect your investment! The Deadbolt Lightning/Surge Suppressors stop lightning bolts dead, before they reach your sensitive equipment.

Control Circuit
Lightning/Surge Suppressor

Telephone Line
Lightning/Surge Suppressor

**Data Line**Lightning/Surge Suppressor

Call your local VAL-CO representative or distributor for more information on these and our other fine products.