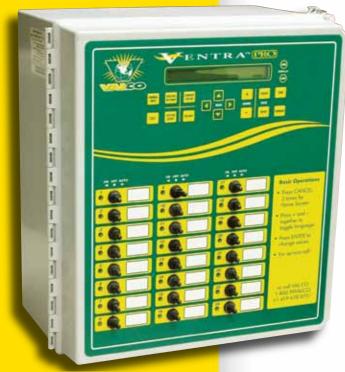

## Take Control!

The Ventra<sup>™</sup> PRO Controller from VAL-CO<sup>®</sup> provides many options.

VAL-CO® is proud to introduce the Ventra Pro Controller with options that can help to save you time and money.

## Features & Benefits:

- One-Touch Access to Pertinent Information: Daily high/low temperatures, water usage, feeder run times, etc. all available in one simple menu at the touch of a button.
- *Plug In Relays:* Make it easy to swap parts in the field with minimal downtime.
- *Multiple Programs*: Stored in one SD card for quick changing of seasonal ventilation parameters.
- *Track Propane Usage*: Quickly see when expenses are climbing, and correct the cause before it's too late.
- *Heater/Curtain Zone Interlock*: Reduce wasted fuel by preventing heaters from turning on if the curtains in the same zone are open by more than 1".
- *Heat Purge*: Heated air holds more moisture, so less air needs to be exhausted to remove moisture, and gentler temperature swing is easier on the animals for improved health.
- Curtain Exercise Routine: When hot weather causes curtains to stay open day after day, rodents can begin to build nests inside the curtain folds. The new exercise routine can fully close and open the curtains automatically, which will dump out the nests and prevent damage to your curtains.
- Outside Temp Influence/High Temp Alarm: Reduce nuisance alarms during warm weather; high temperature alarm will be adjusted based on high outside temperatures.
- *English or Spanish Language*: Toggle between Spanish or English language menus to help make the controller easily accessible to different workers.