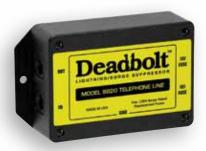

## Deadbolt<sup>™</sup> Lightning/Surge Suppressor

Lightning strikes are the leading cause of electronic failures in confinement buildings. Electric lines, telephone lines and data communication lines become antennas when lightning strikes, leading destruction straight to your control. Some electronic controls have limited lightning/surge protection built in to protect against normal stray surges. The Deadbolt Lightning/Surge Suppressors increase the level of protection. Protect your investment! The Deadbolt Lightning/Surge Suppressors stop lightning bolts dead, before they reach your sensitive equipment.

Control Circuit
Lightning/Surge Suppressor

Telephone Line
Lightning/Surge Suppressor

**Data Line**Lightning/Surge Suppressor

Call your local VAL-CO representative or distributor for more information on these and our other fine products.