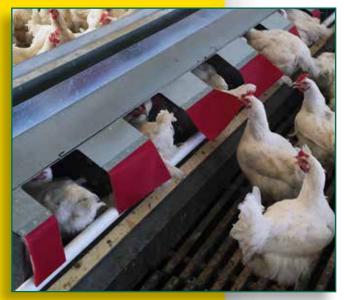

The Comfort  $Nest^{TM}$  is very inviting.

Our **Poly Belt** option helps prevent checks and cracks while providing cleaner eggs with less contamination.

## **Automated Comfort Nest Systems**

The VAL-CO® systems handle breeder eggs gently and cleanly – and make gathering a fast and easy job!

Providing enough room for your birds is very important, which is why we offer the 19" (48.3 cm) Comfort Nest. These double wide nest holes – preferred by hens 10-to-1 versus single hole nests – provide plenty of ventilation with minimal drafts. With that much room, you'll be getting lots of eggs and would find a benefit in choosing our Poly Belt option, which helps provide cleaner eggs with less contamination.