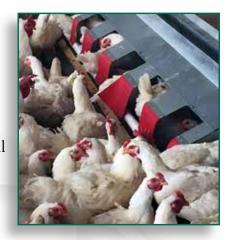

## Plenty of Room & Plenty of Clean Eggs!

## **Automated Comfort Nest Systems**

The VAL-CO® systems handle breeder eggs gently and cleanly – and make gathering a fast and easy job!

Providing enough room for your birds is very important, which is why we offer the 19" (48.3 cm) Comfort Nest. These double wide nest holes – preferred by hens 10-to-1 versus single hole nests – provide plenty of ventilation with minimal drafts. With that much room, you'll be getting lots of eggs and would find a benefit in choosing our Poly Belt option, which helps provide cleaner eggs with less contamination.