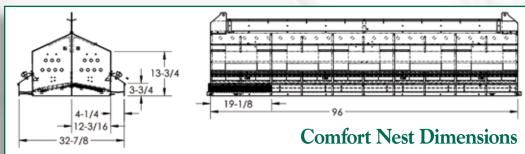

## **Automated Comfort Nest Systems**

The VAL-CO® systems handle breeder eggs gently and cleanly – and make gathering a fast and easy job!

Providing enough room for your birds is very important, which is why we offer the 19" (48.3 cm) Comfort Nest. These double wide nest holes – preferred by hens 10-to-1 versus single hole nests – provide plenty of ventilation with minimal drafts. With that much room, you'll be getting lots of eggs and would find a benefit in choosing our Poly Belt option, which helps provide cleaner eggs with less contamination.