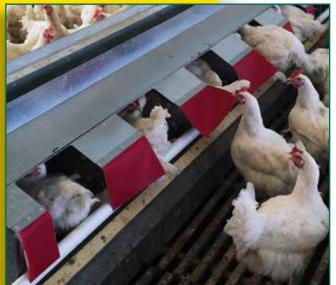

The Comfort Nest<sup>™</sup> is very inviting.

Dual roller return idler **assembly** at end of nest row provides adjustable belt tracking and brushes for belt cleaning.

Our **Poly Belt** option helps prevent checks and cracks while providing cleaner eggs with less contamination.

## **Automated Nest and Egg Collection Systems**

The VAL-CO® systems handle breeder eggs gently and cleanly – and make gathering a fast and easy job!

Providing enough room for your birds is very important, which is why we offer multiple nest hole sizes – 9 1/2", 12" and the new 19" Comfort Nest. With that much room, you'll be getting lots of eggs and would find a benefit in choosing our Poly Belt option, which helps provide cleaner eggs with less contamination.