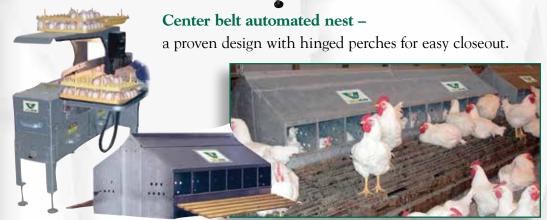

## **Automated Nest and Egg Collection Systems**

The VAL-CO® systems handle breeder eggs gently and cleanly – and make gathering a fast and easy job!

Providing enough room for your birds is very important, which is why we offer multiple nest hole sizes – 9 1/2", 12" and the new 19" Comfort Nest. With that much room, you'll be getting lots of eggs and would find a benefit in choosing our Poly Belt option, which helps provide cleaner eggs with less contamination.