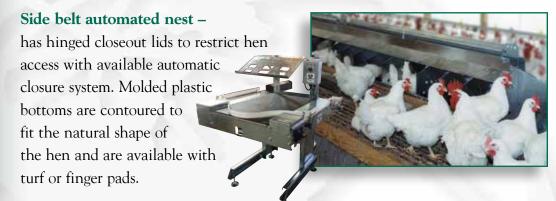

## **Automated Nest and Egg Collection Systems**

The VAL-CO® systems handle breeder eggs gently and cleanly – and make gathering a fast and easy job!

Providing enough room for your birds is very important, which is why we offer multiple nest hole sizes – 9 1/2", 12" and the new 19" Comfort Nest. With that much room, you'll be getting lots of eggs and would find a benefit in choosing our Poly Belt option, which helps provide cleaner eggs with less contamination.