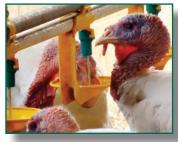

### The BigTom™ Turkey Cup

Now you can have water access spread out through the house for all your birds.

Manufactured with glass-filled structural polymer and stainless steel inserts, the BigTom Turkey Drinker System is tough enough for big toms, yet is easy enough for poults. Each cup is a mini-reservoir that can satisfy 30 turkeys up to 6 weeks and 20 turkeys after 6 weeks. And it's easier than ever to use. Simply raise the cups and the water pressure from the front of each line.