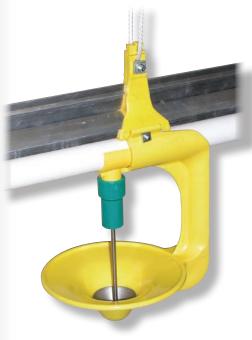

## The TurkeyMAX™ Bell Drinker

If you're not convinced a cup drinker is right for your turkeys, we have another watering solution for you. The VAL-CO TurkeyMAX Bell Drinker is easy to connect to the VAL-CO Watering System using the VAL-CO Watering System using the VAL-CO TurkeyMAX is a must for your house. Not only does it provide a reservoir of fresh water for your turkeys, but it's also safe for them to use. The smooth rim helps prevent bruising on the breasts of your birds. The flanged version helps to keep your floors drier.

Choose VAL-CO turkey watering for performance you can count on.