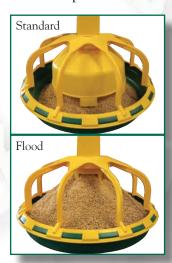

### The PEAK™ Feeder

The PEAK Poult Feeder allows for maximum feeding space and easy access for your birds all around the pan. There is no need for individual pan settings as a single winch adjusts all feed pans

in a section, supplying the right amount of feed at all times.

Two-piece tower makes maintenance much easier!

**Performance You Can Count On** 

### **Features:**

- Winch controlled feed adjustment
- Wide 13-inch pan with various feeding positions
- Easy snap-on plastic grill made from high-impact polypropylene
- Built-in feed saver lip on sturdy plastic pan
- Fits on either smooth or ribbed tube