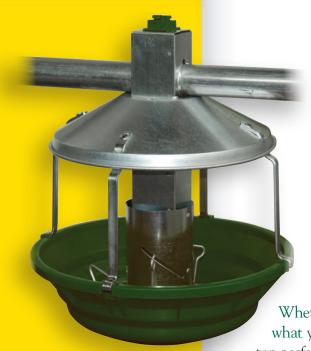

### The PTF Adult Turkey Pan Feeder

The PTF Turkey Pan Feeder is a multi-adjustable feeder that is easy to handle and gives excellent results. The ample and deep poly pan offers sufficient space for the growing turkeys, avoids feed waste and can easily be removed, exchanged or cleaned. It's now even easier with the two-piece tower!

### **Features:**

- Self-leveling which allows feeder to swing, therefore reducing bruising
- Steel feed level tube can be adjusted in seconds
- Even feed distribution
- Extra strength construction designed to withstand the movements of full-grown turkeys