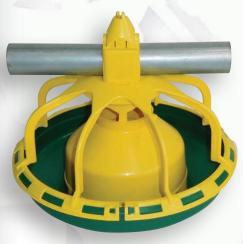

### The PEAK™ Feeder

The PEAK Poult Feeder allows for maximum feeding space and easy access for your birds all around the pan. There is no need for individual pan settings as a single winch adjusts all feed pans

in a section, supplying the right amount of feed at all times.

Two-piece tower makes maintenance much easier!

**Performance You Can Count On** 

### **Features:**

- Winch controlled feed adjustment
- Wide 13-inch pan with various feeding positions
- Easy snap-on plastic grill made from high-impact polypropylene
- Built-in feed saver lip on sturdy plastic pan
- Fits on either smooth or ribbed tube