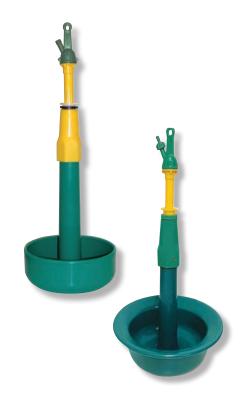

### The PTF Adult Turkey Pan Feeder

The PTF Turkey Pan Feeder is a multi-adjustable feeder that is easy to handle and gives excellent results. The ample and deep poly pan offers sufficient space for the growing turkeys, avoids feed waste and can easily be removed, exchanged or cleaned. It's now even easier with the two-piece tower!

### **Features:**

- Self-leveling which allows feeder to swing, therefore reducing bruising
- Steel feed level tube can be adjusted in seconds
- Even feed distribution
- Extra strength construction designed to withstand the movements of full-grown turkeys