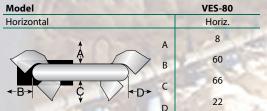

#### **Clearances to Combustibles \*\*[in]**

\*\*Clearances B, C and D can be reduced by 50% for locations 25 ft (7 m) or more downstream of the burner. For other mounting options and associated clearances, complete installation, operation and service criteria, please see the current issue of the Installation, Operation and Service Manual.