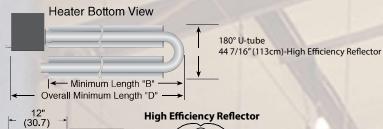

## VES-U45

20 7/16"

8.5" (21.6 cm)

| Burner End View                                | (52cm)                        |                 | HEAT-RITE™ VES-U45                                                                                                                                                                                                                                                                                                                                                                                                                                                                                                                                                                                                                                                                                                                                                                                                                                                                                                                                                                                                                                                                                                                                                                                                                                                                                                                                                                                                                                                                                                                                                                                                                                                                                                                                                                                                                                                                                                                                                                                                                                                                                                             |                   |
|------------------------------------------------|-------------------------------|-----------------|--------------------------------------------------------------------------------------------------------------------------------------------------------------------------------------------------------------------------------------------------------------------------------------------------------------------------------------------------------------------------------------------------------------------------------------------------------------------------------------------------------------------------------------------------------------------------------------------------------------------------------------------------------------------------------------------------------------------------------------------------------------------------------------------------------------------------------------------------------------------------------------------------------------------------------------------------------------------------------------------------------------------------------------------------------------------------------------------------------------------------------------------------------------------------------------------------------------------------------------------------------------------------------------------------------------------------------------------------------------------------------------------------------------------------------------------------------------------------------------------------------------------------------------------------------------------------------------------------------------------------------------------------------------------------------------------------------------------------------------------------------------------------------------------------------------------------------------------------------------------------------------------------------------------------------------------------------------------------------------------------------------------------------------------------------------------------------------------------------------------------------|-------------------|
| Model                                          |                               | VES-80          |                                                                                                                                                                                                                                                                                                                                                                                                                                                                                                                                                                                                                                                                                                                                                                                                                                                                                                                                                                                                                                                                                                                                                                                                                                                                                                                                                                                                                                                                                                                                                                                                                                                                                                                                                                                                                                                                                                                                                                                                                                                                                                                                |                   |
| Minimum Length of U-Tube*                      | [ft, in] B                    | 11, 7           |                                                                                                                                                                                                                                                                                                                                                                                                                                                                                                                                                                                                                                                                                                                                                                                                                                                                                                                                                                                                                                                                                                                                                                                                                                                                                                                                                                                                                                                                                                                                                                                                                                                                                                                                                                                                                                                                                                                                                                                                                                                                                                                                | 20                |
| Overall Minimum Length of U-Tube*              | [ft, in] D                    | 12,6            | A State of the sta |                   |
| *For additional lengths, please see the curren | t Installation, Operation and | Service Manual. |                                                                                                                                                                                                                                                                                                                                                                                                                                                                                                                                                                                                                                                                                                                                                                                                                                                                                                                                                                                                                                                                                                                                                                                                                                                                                                                                                                                                                                                                                                                                                                                                                                                                                                                                                                                                                                                                                                                                                                                                                                                                                                                                |                   |
| Input (Btu/h) x (1000)                         |                               | 80              |                                                                                                                                                                                                                                                                                                                                                                                                                                                                                                                                                                                                                                                                                                                                                                                                                                                                                                                                                                                                                                                                                                                                                                                                                                                                                                                                                                                                                                                                                                                                                                                                                                                                                                                                                                                                                                                                                                                                                                                                                                                                                                                                |                   |
| Inlet Pressure                                 | [in wc] NG min.               | 4.6             |                                                                                                                                                                                                                                                                                                                                                                                                                                                                                                                                                                                                                                                                                                                                                                                                                                                                                                                                                                                                                                                                                                                                                                                                                                                                                                                                                                                                                                                                                                                                                                                                                                                                                                                                                                                                                                                                                                                                                                                                                                                                                                                                | The second        |
|                                                | LPG min.                      | 11              | i ha and a second                                                                                                                                                                                                                                                                                                                                                                                                                                                                                                                                                                                                                                                                                                                                                                                                                                                                                                                                                                                                                                                                                                                                                                                                                                                                                                                                                                                                                                                                                                                                                                                                                                                                                                                                                                                                                                                                                                                                                                                                                                                                                                              | the second second |
|                                                |                               |                 |                                                                                                                                                                                                                                                                                                                                                                                                                                                                                                                                                                                                                                                                                                                                                                                                                                                                                                                                                                                                                                                                                                                                                                                                                                                                                                                                                                                                                                                                                                                                                                                                                                                                                                                                                                                                                                                                                                                                                                                                                                                                                                                                |                   |