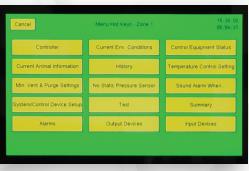

## Ventra XT<sup>™</sup> Home Screen

The Home Screen now shows several current environmental conditions. You can access the Main Menu Guide from the Menu Hot Keys button or by swiping right to left.

From the Alarms tab you can quickly access the Alarm History Detail page.