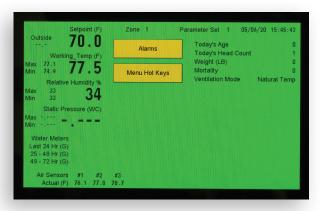

## Ventra XT<sup>™</sup> Home Screen

The Home Screen now shows several current environmental conditions. You can access the Main Menu Guide from the Menu Hot Keys button or by swiping right to left.

From the Alarms tab you can quickly access the Alarm History Detail page.