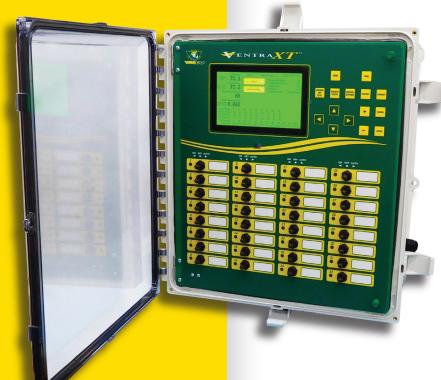

# Touch Here For Better Environmental Control!

The Ventra XT<sup>™</sup> Controller from VAL-CO® provides many ways to a better environment.

VAL-CO® is proud to introduce the Ventra XT Controller with a revolutionary 7" touch screen display that gives you control.

### **Features & Benefits:**

- Large 7" Touch Screen Display: Swipe screen navigation with a backlit display activated by a built-in proximity sensor.
- *Increased History Logging Information*: For better tracking.
- Intuitive User Interface: Easy to learn... in fact, current Ventra PRO users will see there is little to no learning curve.
- Modern barn ready: Includes 24 analog inputs along with 12 analog outputs and logic capable of controlling variable heaters, VFD fans, and variable lights to help you obtain greater efficiency.
- CO, NH3 & CO2 sensing: For greater indoor air control.
- Humidity Control with optional Heat Purge: Heated air holds more moisture, so less air needs to be exhausted to remove moisture,