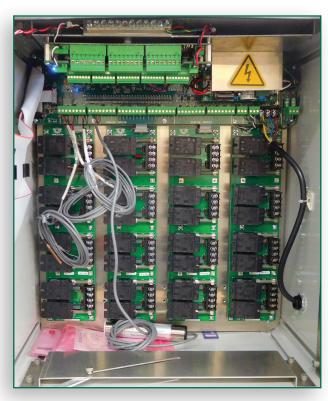

## Ventra XT Hardware

When looking inside the Ventra XT, you'll see some familiar items from the Ventra™ PRO like the same Interconnect board and the same Relay boards with plug & play relays. Some of the new items

you will see are:

- A new 12 Channel Analog Output
   (0 – 10 volt) board
- A new additional 14
   Channel Analog Input board with +12v & +24v inputs available
- A new HMI board with SD card & added video graphics card