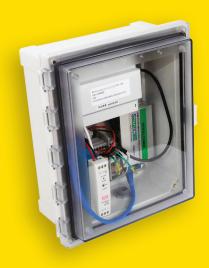

## Ventra XT Hardware

When looking inside the Ventra XT, you'll see some familiar items from the Ventra™ PRO like the same Interconnect board and the same Relay boards with plug & play relays. Some of the new items

you will see are:

- A new 12 Channel Analog Output
   (0 – 10 volt) board
- A new additional 14
   Channel Analog Input board with +12v & +24v inputs available
- A new HMI board with SD card & added video graphics card