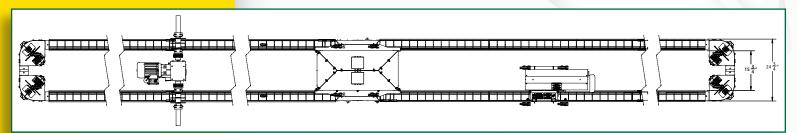

# **Design Features:**

- At only 24" wide, it will not take up a lot of space in your house
- The new hopper can send feed in both directions at the same time
- The new extension hopper can hold up to 350 lbs. of feed with knockouts on the top for easy access
- One winch lifts the entire system up in the air at night, enabling the trough to be filled, then lowered in the morning for presentation feeding
- Uses the same VAL-CO corners, chain, trough & direct drive units as our hen feeders, ensuring that farmers and dealers have less parts to keep on the shelf

One winch lifts the entire system!

Scan here or visit val-co.it/NarLoopVid for an overview video

Call your local VAL-CO representative or distributor for more information on this and other fine quality products.