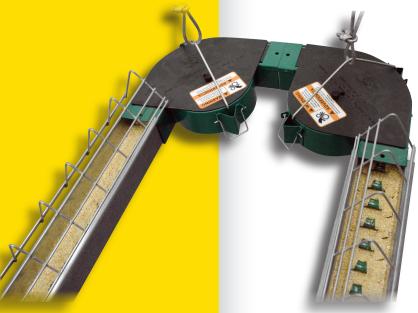

# The Narrow Loop Chain Feeder Made Just For Your Male Birds

# **Design Features:**

- At only 24" wide, it will not take up a lot of space in your house
- The new hopper can send feed in both directions at the same time
- The new extension hopper can hold up to 350 lbs. of feed with knockouts on the top for easy access
- One winch lifts the entire system up in the air at night, enabling the trough to be filled, then lowered in the morning for presentation feeding
- Uses the same VAL-CO corners, chain, trough & direct drive units as our hen feeders, ensuring that farmers and dealers have less parts to keep on the shelf