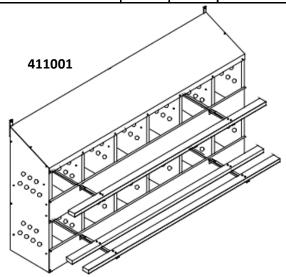

Shipping weight shown is per nest - see packaging notes below.

| 12-HOLE NESTS |                                                                                      | SHIP WEIGHT |      | LIST  |
|---------------|--------------------------------------------------------------------------------------|-------------|------|-------|
| CATALOG #     | ITEM DESCRIPTION                                                                     | LBS.        | KG.  | PRICE |
| 411001        | 12 Hole Conventional Nest - 60-72 Birds per nest, 10" hole width, Overall length 60" | 49.5        | 22.5 |       |
| 411001-Q3     | 12 Hole Conventional Nest - Package of 3                                             | 148.0       | 67.1 |       |
| 413252        | Optional Anti-Roost Reel Kit                                                         | 9.0         | 4.08 |       |