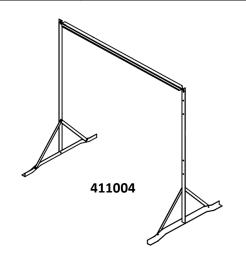

Shipping weight shown is per nest - see packaging notes below.

| NEST RACK |                                                           | SHIP WEIGHT |       | LIST  |
|-----------|-----------------------------------------------------------|-------------|-------|-------|
| CATALOG # | ITEM DESCRIPTION                                          | LBS.        | KG.   | PRICE |
| 411004    | Nest Rack - 2 Support Legs - Includes Anti-Roost Assembly | 27.5        | 12.47 |       |