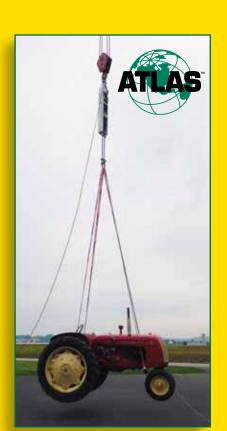

## We Keep Finding New Ways to Make Your Life Easier!

Aurora IR<sup>TM</sup> Brooder low profile brooder provides more clearance throughout the house.

ATLASTM Curtain Machine capable of safely lifting 4000 lbs. (1814 kg.)!