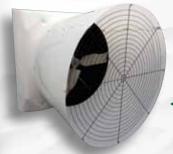

< Sable<sup>™</sup> Fan light reduction now available in 24" and 36" models.

< Directional Hemisphere® works in conjunction with your sidewall inlets.

Anti-rotation Bracket - >

helps prevent your watering lines from rotating.