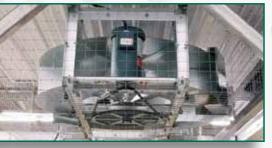

< Sable<sup>™</sup> Fan light reduction now available in 24" and 36" models.

< Directional Hemisphere® works in conjunction with your sidewall inlets.

Anti-rotation Bracket - >

helps prevent your watering lines from rotating.