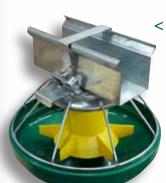

< Hanging Pan Feeders increase available feed space on your existing flat chain trough.

UltraStart<sup>™</sup> Chick Feeder - >

reinforced clamps keep the feeder stored on the line when not in use.

Egg Collection Table - > significantly redesigned for ease of maintenance.