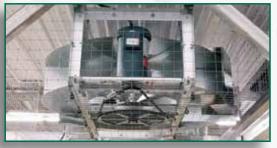

< Sable<sup>™</sup> Fan light reduction now available in 24" and 36" models.

< Directional Hemisphere® works in conjunction with your sidewall inlets.

Anti-rotation Bracket - >

helps prevent your watering lines from rotating.