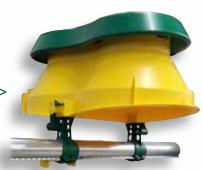

< Sable<sup>™</sup> Fan light reduction now available in 24" and 36" models.

< Directional Hemisphere® works in conjunction with your sidewall inlets.

Anti-rotation Bracket - >

helps prevent your watering lines from rotating.