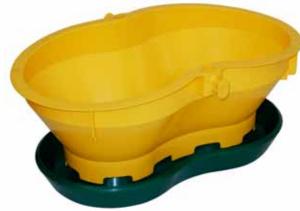

## The UltraStart Chick Feeder from VAL-CO®

The UltraStart Chick Feeder from VAL-CO features a unique kidney shape that allows the feeder to be situated on the feed line between pan feeders. It's designed for use by chicks 1 to 12 days old and can be filled manually or automatically. The UltraStart Chick Feeder supplies your broilers with uncontaminated feed and allows them to grow faster in a cleaner environment. Additional accessory options mean that you can fit the feeder to your specific needs.

The UltraStart Chick Feeder provides your birds with plenty of clean feed.

The UltraStart Chick Feeder and its accessories are covered under one or more of the following patents: US 9,392,772 B2; D710,059.