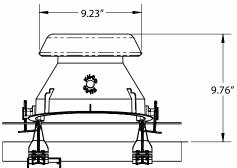

## Dimensions

The UltraStart Chick Feeder:

The UltraStart Chick Feeder height with Extension Hopper:

Call your local VAL-CO representative or distributor for more information on this and other fine quality products.