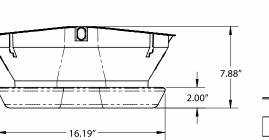

## Dimensions

The UltraStart Chick Feeder:

The UltraStart Chick Feeder height with Extension Hopper:

Call your local VAL-CO representative or distributor for more information on this and other fine quality products.