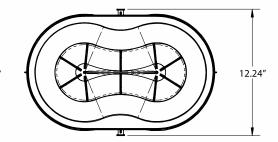

## Dimensions

The UltraStart Chick Feeder:

The UltraStart Chick Feeder height with Extension Hopper:

Call your local VAL-CO representative or distributor for more information on this and other fine quality products.