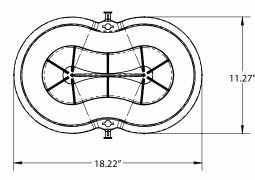

## Dimensions

The UltraStart Chick Feeder:

The UltraStart Chick Feeder height with Extension Hopper:

Call your local VAL-CO representative or distributor for more information on this and other fine quality products.